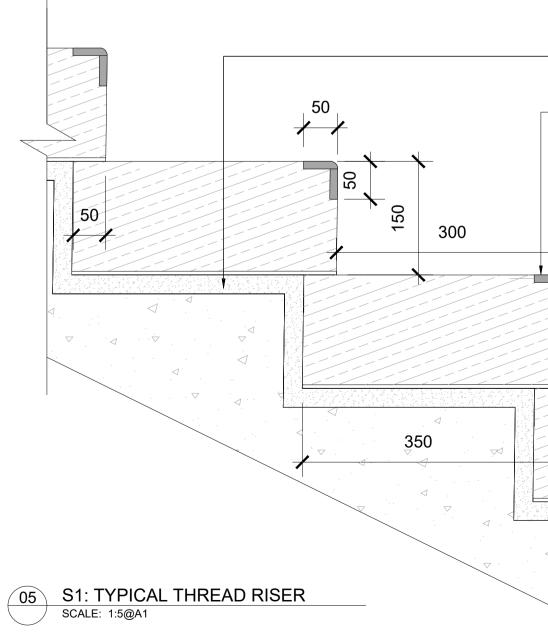

CLIENT:

Sandyford Environmental Construction Limited

ARCHITECTS:

25MM MORTAR BEDDING PORTUGUESE DARK GREY GRANITE NOSING PRE-SEALED + PRIMMED BUSH HAMMERED FINISH 900MM (L) X 50MM (W) X 50MM (D) - 10MM RADIUS TO NOSING REVISIONS Job No. 18A5A Drawn By LB T-L1-903 Checked By JM Dwg No. Scale N/A @A1 Date MARCH 2022 JOB DESCRIPTION Site RAVENS ROCK ROAD Project TACK SANDYFORD SHD Title STAIRS & RAILINGS