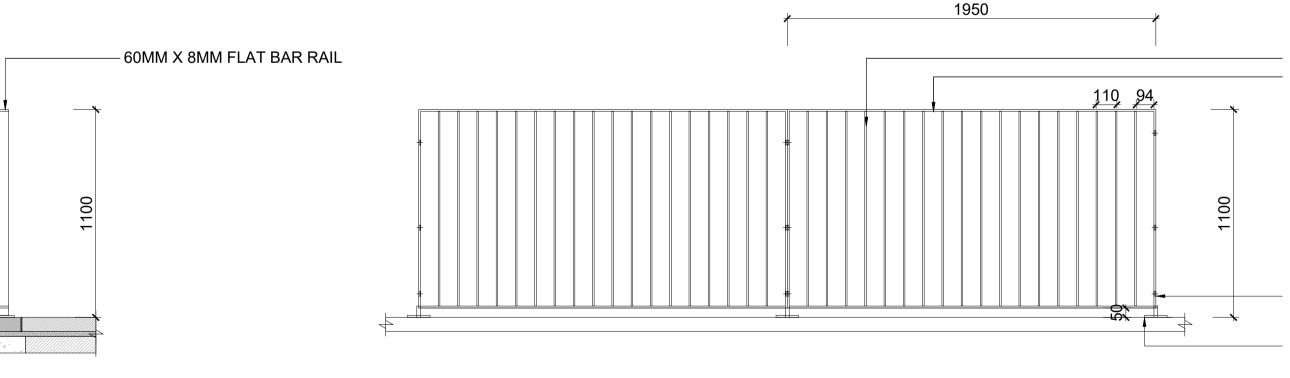

## 04 R2: TYPICAL 1800 MM HEIGHT GATE DETAIL SCALE: 1:20@A1

60MM X 8MM VERTICAL PALE 60MM X 8MM FLAT BAR RAIL GALVANIZED AND PPC RAL 7022.

FRAME TO FRAME FIXING TO MANUFACTURERS SPECIFICATION METAL PLATE ANTI TAMPER BOLT FIXED MOUNTING