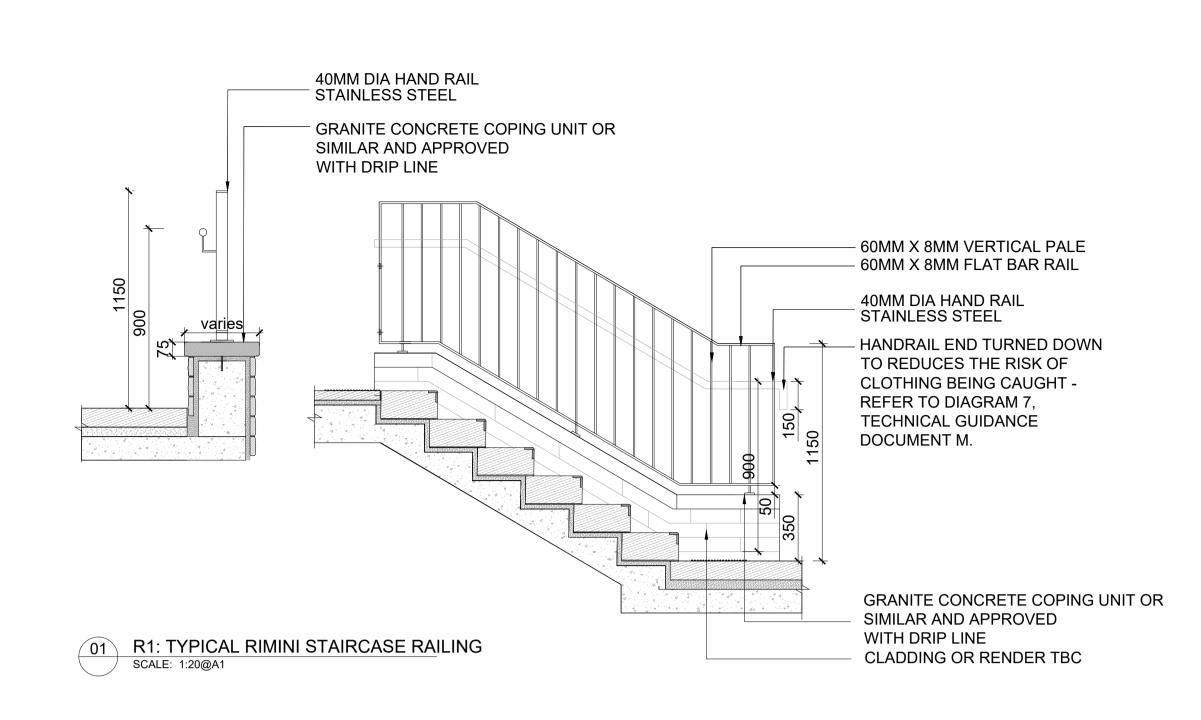

CLIENT:

Sandyford Environmental Construction Limited

ARCHITECTS:

25MM MORTAR BEDDING PORTUGUESE DARK GREY GRANITE NOSING PRE-SEALED + PRIMMED BUSH HAMMERED FINISH 900MM (L) X 50MM (W) X 50MM (D) - 10MM RADIUS TO NOSING REVISIONS Job No. 18A5A Drawn By LB T-L1-903 Checked By JM Dwg No. Scale N/A @A1 Date MARCH 2022 JOB DESCRIPTION Site RAVENS ROCK ROAD Project TACK SANDYFORD SHD Title STAIRS & RAILINGS