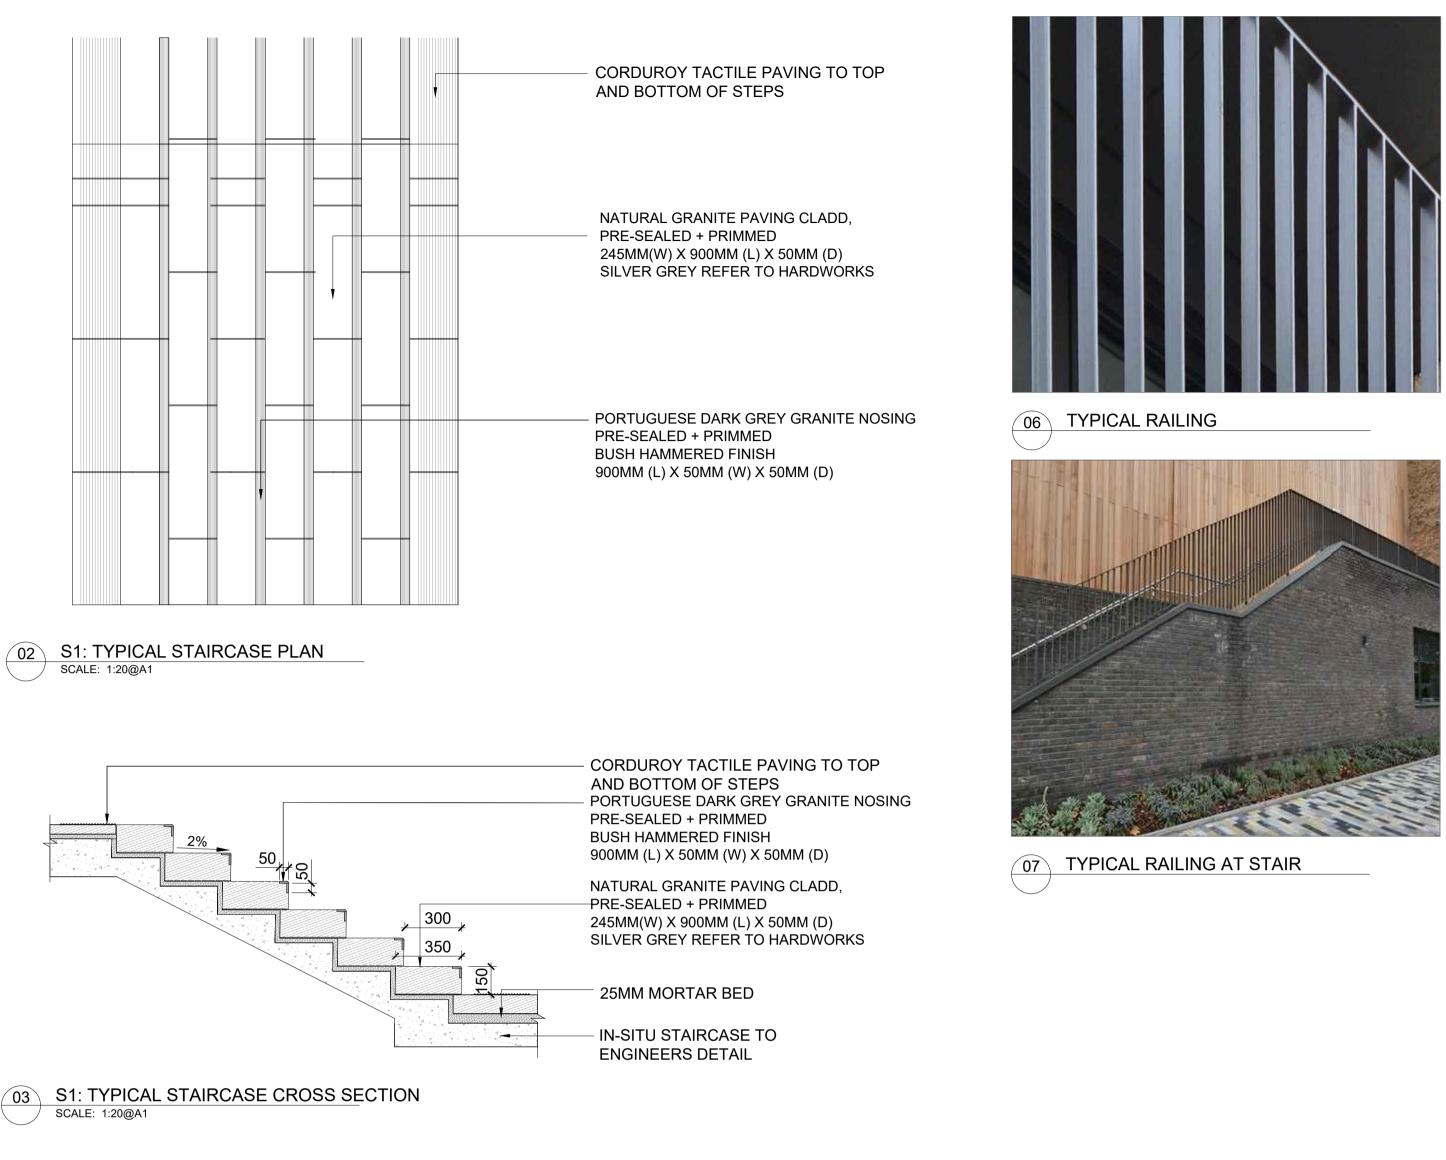

CLIENT:

Sandyford Environmental Construction Limited

ARCHITECTS:

25MM MORTAR BEDDING PORTUGUESE DARK GREY GRANITE NOSING PRE-SEALED + PRIMMED BUSH HAMMERED FINISH 900MM (L) X 50MM (W) X 50MM (D) - 10MM RADIUS TO NOSING REVISIONS Job No. 18A5A Drawn By LB T-L1-903 Checked By JM Dwg No. Scale N/A @A1 Date MARCH 2022 JOB DESCRIPTION Site RAVENS ROCK ROAD Project TACK SANDYFORD SHD Title STAIRS & RAILINGS